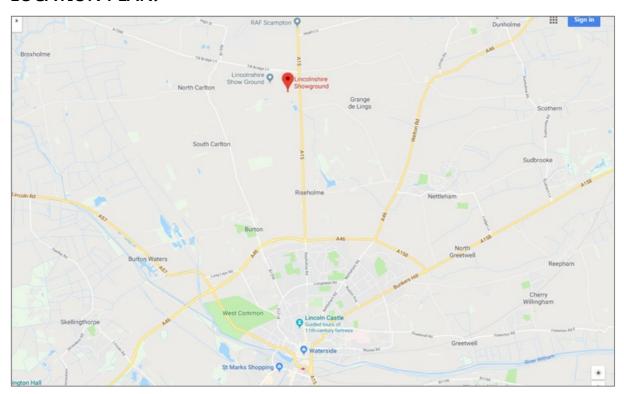

## PROSPECTS FOR UK AGRICULTURE -SPRING SEMINAR

VENUE: Meeting Room 1

Showground Campus, Riseholme College

Gate 3, Horncastle Lane

**North Carlton** 

Lincoln LN1 2SX

DATE: 12<sup>th</sup> March 2020

REGISTRATION: 9.30 am for 10.00 am start

## **LOCATION PLAN:**

Please see overleaf for a Site Plan with the location of the Venue. From the Lincoln bypass take the A15 north, signposted towards the Humber Bridge. At the first roundabout take the first exit which is signposted to Gainsborough and also has a sign for Riseholme Showground campus. Take the second left and you will enter the College campus.

Note the Seminar is **not** at the EPIC conference centre which is also on the Showground.