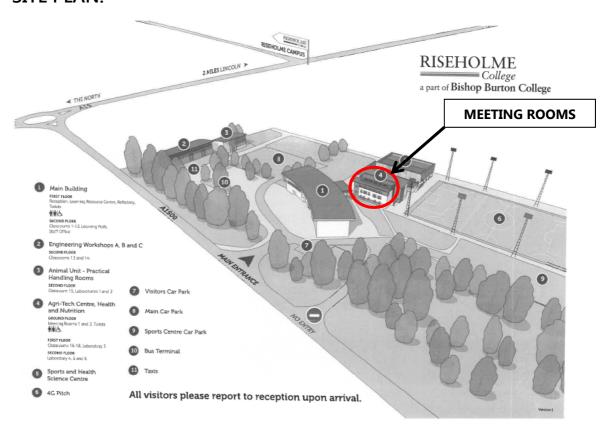

## PROSPECTS FOR UK AGRICULTURE -SPRING SEMINAR



VENUE: Meeting Room 1

Showground Campus, Riseholme College

Gate 3, Horncastle Lane

**North Carlton** 

Lincoln LN1 2SX

DATE: 12<sup>th</sup> March 2020

REGISTRATION: 9.30 am for 10.00 am start

## **LOCATION PLAN:**



Please see overleaf for a Site Plan with the location of the Venue. From the Lincoln bypass take the A15 north, signposted towards the Humber Bridge. At the first roundabout take the first exit which is signposted to Gainsborough and also has a sign for Riseholme Showground campus. Take the second left and you will enter the College campus.

Note the Seminar is **not** at the EPIC conference centre which is also on the Showground.

## **SITE PLAN:**