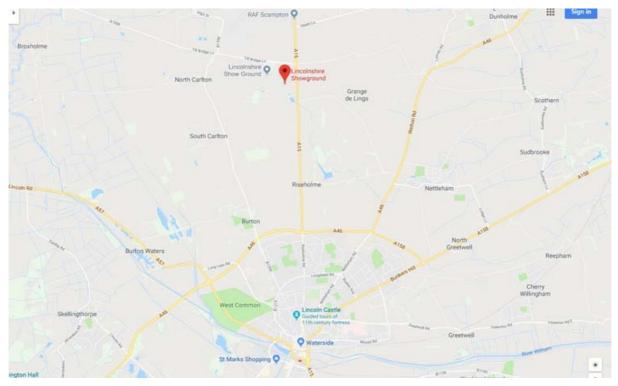

## PROSPECTS FOR UK AGRICULTURE -SPRING SEMINAR

| VENUE: | Meeting Room 1<br>Showground Campus, Riseholme College<br>Gate 3, Horncastle Lane<br>North Carlton<br>Lincoln<br>LN1 2SX |
|--------|--------------------------------------------------------------------------------------------------------------------------|
| DATE:  | 20 <sup>th</sup> March 2019                                                                                              |

## LOCATION PLAN:

Please see overleaf for a Site Plan with the location of the Venue. From the Lincoln bypass take the A15 north, signposted towards the Humber Bridge. At the first roundabout take the first exit which is signposted to Gainsborough and also has a sign for Riseholme Showground campus. Take the second left and you will enter the College campus. Note the Seminar is **not** at the EPIC conference centre which is also on the Showground.