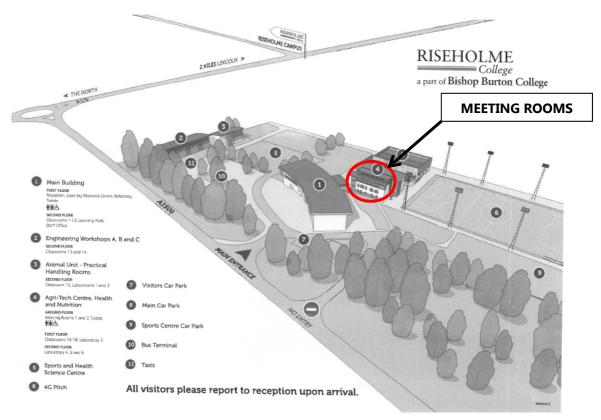

orth Carlton<br>Lincoln<br>LN1 2SX |
|--------|--------------------------------------------------------------------------------------------------------------------------|
| DATE:  | 20 <sup>th</sup> March 2019                                                                                              |

REGISTRATION: 9.30 am

## LOCATION PLAN:



Please see overleaf for a Site Plan with the location of the Venue. From the Lincoln bypass take the A15 north, signposted towards the Humber Bridge. At the first roundabout take the first exit which is signposted to Gainsborough and also has a sign for Riseholme Showground campus. Take the second left and you will enter the College campus. Note the Seminar is **not** at the EPIC conference centre which is also on the Showground.

## SITE PLAN: